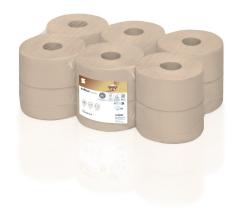

## Satino PureSoft toilet paper large roll

318810

## PRODUCT DESCRIPTION

Satino PureSoft is the first premium toilet paper in 100% recycled quality made from cardboard from Satino by WEPA. Satino PureSoft is especially soft, comfortable and absorbent. It is one of the softest natural coloured papers on the market – and also unrivalled in sustainability.

## **PRODUCT ATTRIBUTES**

| Brand                              | Satino PureSoft                                                                            |
|------------------------------------|--------------------------------------------------------------------------------------------|
| Coding                             | JT1                                                                                        |
| label / certification              | FSC® Recycled, EU Ecolabel, Blauer Engel, Dermatest Guarantee, German Ecodesign Award 2023 |
| Embossing                          | Waffle                                                                                     |
| Quality                            | Recycling                                                                                  |
| Layer                              | 2                                                                                          |
| Rolls x sheets                     | 12 X 720                                                                                   |
| Sheetsize                          | 9,2 x 25                                                                                   |
| Colour                             | soft beige                                                                                 |
| Roll Diameter (cm)                 | 18,4                                                                                       |
| Diameter core (cm)                 | 6                                                                                          |
| Grammage g/sqm/Ply                 | 15,5                                                                                       |
| Length / Roll (m)                  | 180                                                                                        |
| Sheets / Roll                      | 720                                                                                        |
| Rolls / Pack                       | 12                                                                                         |
| Length of transport unit (cm)      | 55                                                                                         |
| Width transport unit (cm)          | 37                                                                                         |
| Height of transport unit (cm)      | 18                                                                                         |
| net weight per transport unit (kg) | 6,2                                                                                        |
| EAN-Case                           | 4000735353811                                                                              |
| Pallet                             | 44                                                                                         |
| Pallet height (cm)                 | 218                                                                                        |
| net weight per pallet (kg)         | 271                                                                                        |
| EAN-pallet                         | 4000735353828                                                                              |