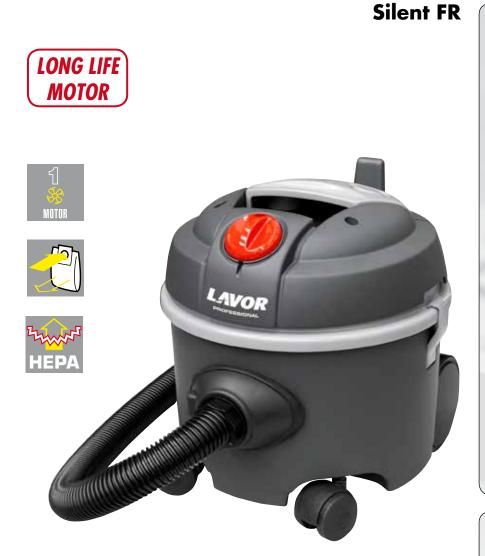

## Equipped with:

- Silenced single stage motor (high efficiency).
- Integrated accessory holder.
- Shock and overturn proof design.
- 12 litre plastic tank (PP)
- HEPA filter
- Rotating ON/OFF switch
- Microfiber collector filter HEPA flow
- High visibility safety power cable 12 m.
- Accessories Ø 32

| Standard equipment:                       |   |
|-------------------------------------------|---|
| • 5.209.0220<br>Hose 2 m ø32              | Q |
| • 3.753.0138                              |   |
| C                                         |   |
| • 3.754.0269                              |   |
| • 3.754.0270                              |   |
| • 3.754.0267                              |   |
| • 3.754.0268                              | T |
| • 3.752.0279<br>Microfiber                |   |
| • 5.212.0163<br>HEPA                      | 9 |
| • High visibility safety power cable 12 m |   |